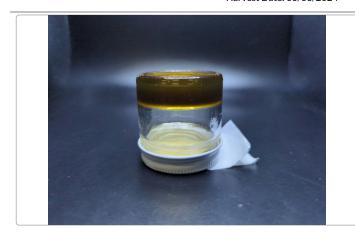

#### **Neapolitan Food Grade**

Sample ID: 2406APO2799.12825 Strain: Neapolitan Matrix: Concentrates & Extracts Type: Live Rosin

Source Batch #:

Produced: Collected: 06/27/2024 11:13 am Received: 06/27/2024 Completed: 07/22/2024 Batch #: C.NP240611FG.ROS Harvest Date: 06/06/2024

Client

**Grow Sciences** Lic. # 00000114ESQS66067289

Production/Manufacture Date: 06/11/2024 Production/Manufacture Method: Ice/Water